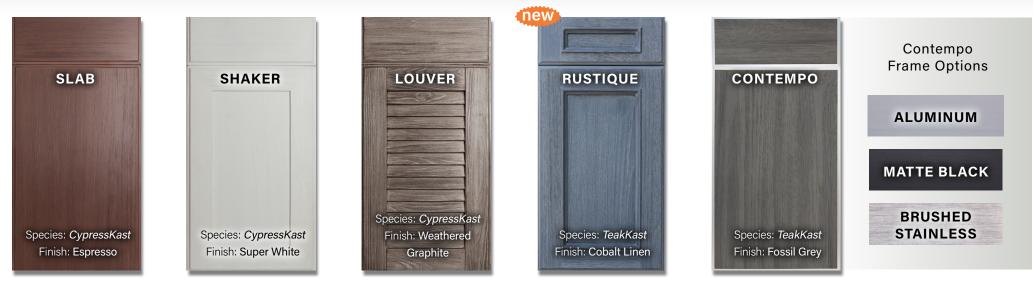

# slab, shaker, louver, rustique & contempo

1" Thick High Density Resin Door Styles & Finishes

PAINTED FINISH

WEATHERED FINISH

# cabinet options

Choose a door style & finish that suits your taste

Distinctive finishes and alluring door styles are available to enhance any outdoor design theme.

An extensive range of panels, moldings and fillers can create a refreshing change from traditional stainless steel and masonry construction.