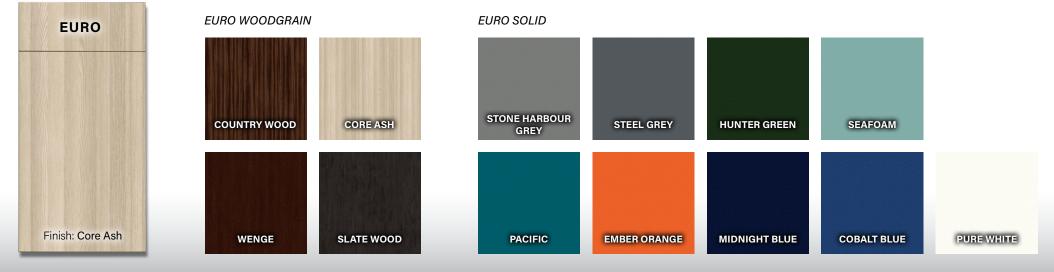

### 롣 euro

1/2" Thick High-Pressure Laminate (Phenolic Resin) Door Style & Finishes