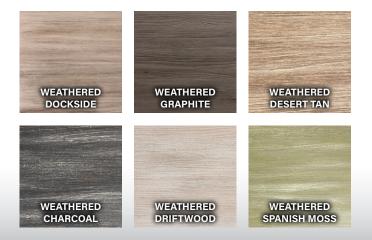

# 롣 metro

3/4" Thick Marine Grade High-Density Polyethylene (HDPE) Door Style & Finishes

(1)

2.4.4

Shaker: Weathered Driftwood

(a)

MILLION CHE

U