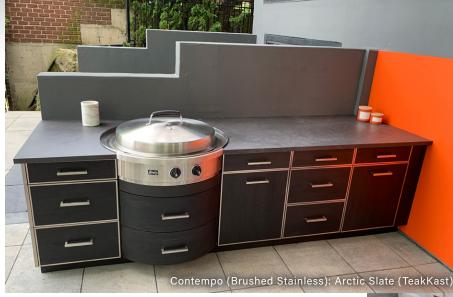

# 롣 metro

3/4" Thick Marine Grade High-Density Polyethylene (HDPE) Door Style & Finishes

(1)

2.4.4

Shaker: Weathered Driftwood

(a)

MILLION CHE

U