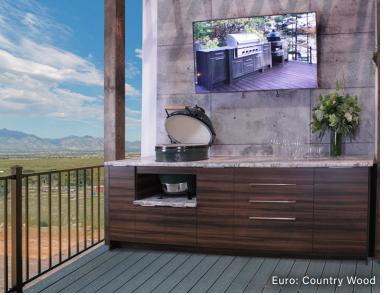

### 롣 euro

1/2" Thick High-Pressure Laminate (Phenolic Resin) Door Style & Finishes