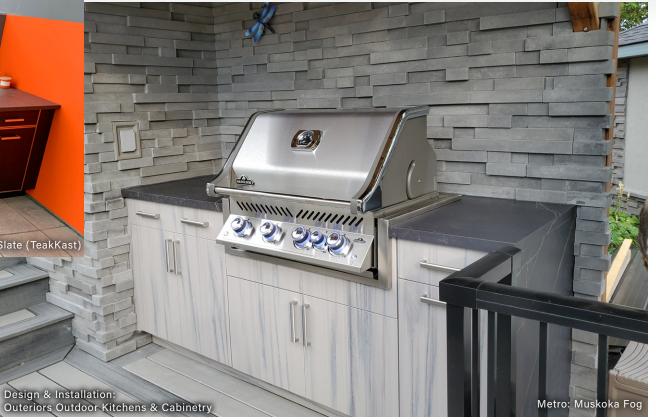

# 롣 metro

3/4" Thick Marine Grade High-Density Polyethylene (HDPE) Door Style & Finishes

(1)

2.4.4

Shaker: Weathered Driftwood

(a)

MILLION CHE

U