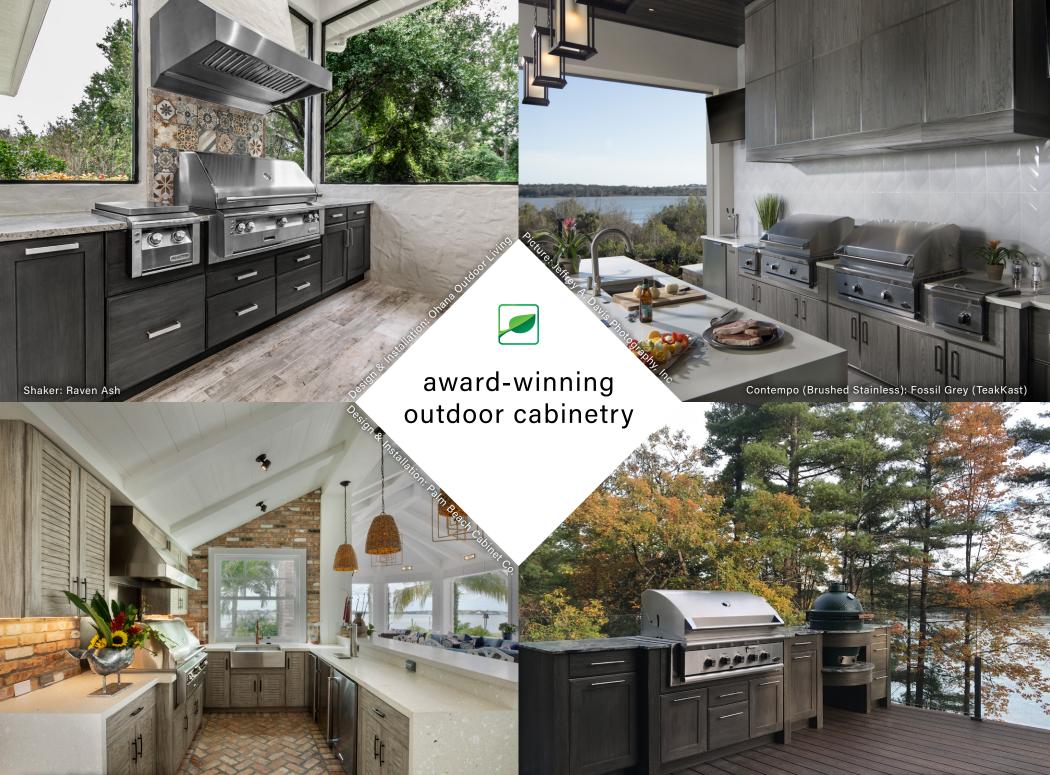

Create an outdoor kitchen that rivals even the finest indoor kitchens.

Ø

SEDONA-BRAN

# 🗷 outdoor kitchens

We can take the heat

NatureKast presents a full line of outdoor cabinets to accommodate everything from insert barbecues to ceramic grills, sinks and warming drawers... we have it all!

# 🗷 boundless potential

Transform your outdoor living areas

Elegant bowed cabinets, TV cabinets, corner cabinets, wall, tall and even outdoor game cabinets – our product offers unlimited design options.

# perfecting the art of outdoor living.

- CY

0

www.naturekast.com | Phone: 844.880.6314

© June 2021, All Rights Reserved. Copyright belongs to NatureKast, LCC, our Dealers, Photographers. All unlawful reproduction in whole or in part of this brochure is strictly prohibited without express written consent from NatureKast. Specifications are subject to change without notice. Print colors may vary from actual samples.