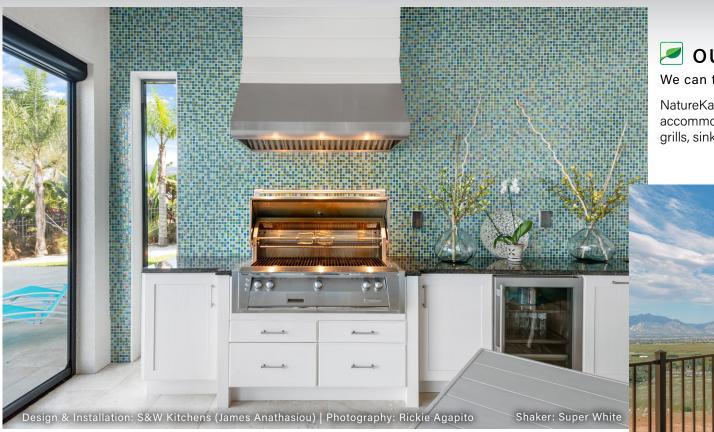

# 🗷 outdoor kitchens

We can take the heat

NatureKast presents a full line of outdoor cabinets to accommodate everything from insert barbecues to ceramic grills, sinks and warming drawers... we have it all!