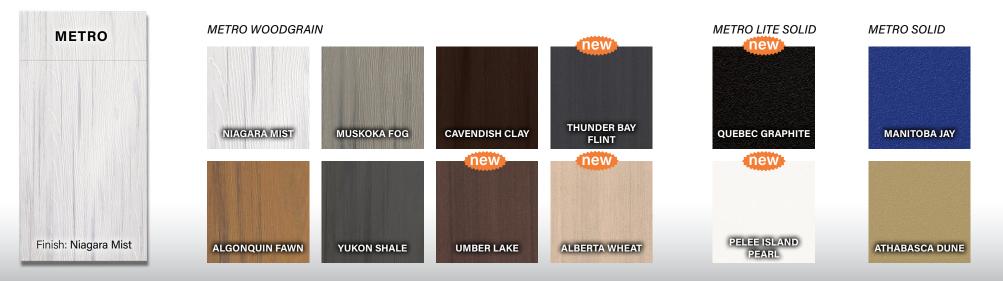

# 롣 metro

3/4" Thick Marine Grade High-Density Polyethylene (HDPE) Door Style & Finishes

(1)

2.4.4

Shaker: Weathered Driftwood

(a)

MILLION CHE

U